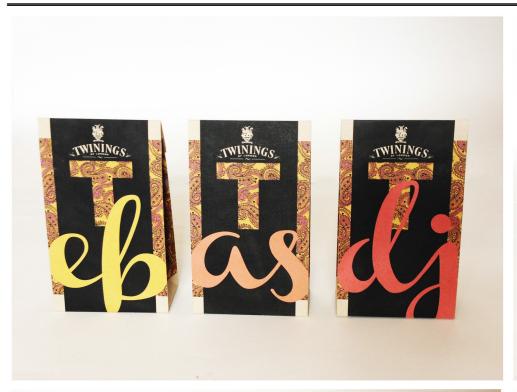

Jamie Whitworth C3301073 Twinings - Page One

Jamie Whitworth C3301073 Twinings - Page Two

These are my designs for the boxed tea bags as part of this particular Special Blend Range.

The designs follow a similar theme to the above with slight changes to appeal to the more modern consumer as tea bags are usually used by this audience

Jamie Whitworth C3301073 Twinings - Page Two

Over the next few pages, I will present my final assemblied packaging including group shots, single shots and close ups.

Jamie Whitworth C3301073 Twinings - Page Three