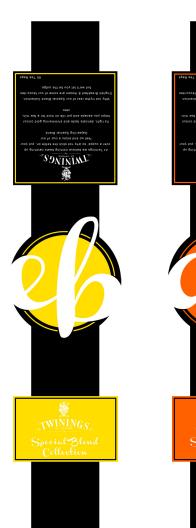

Jamie Whitworth C3301073 Twinings - Page One

Jamie Whitworth C3301073 Twinings - Page Two

These are my designs for the boxed tea bags as part of this particular Special Blend Range.

The designs follow a similar theme to the above with slight changes to appeal to the more modern consumer as tea bags are usually used by this audience