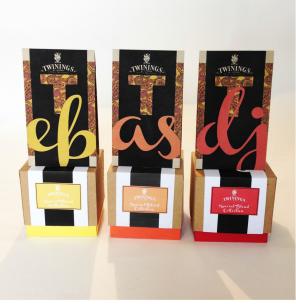

Jamie Whitworth C3301073 Twinings - Page One

Jamie Whitworth C3301073 Twinings - Page Two

These are my designs for the boxed tea bags as part of this particular Special Blend Range.

The designs follow a similar theme to the above with slight changes to appeal to the more modern consumer as tea bags are usually used by this audience