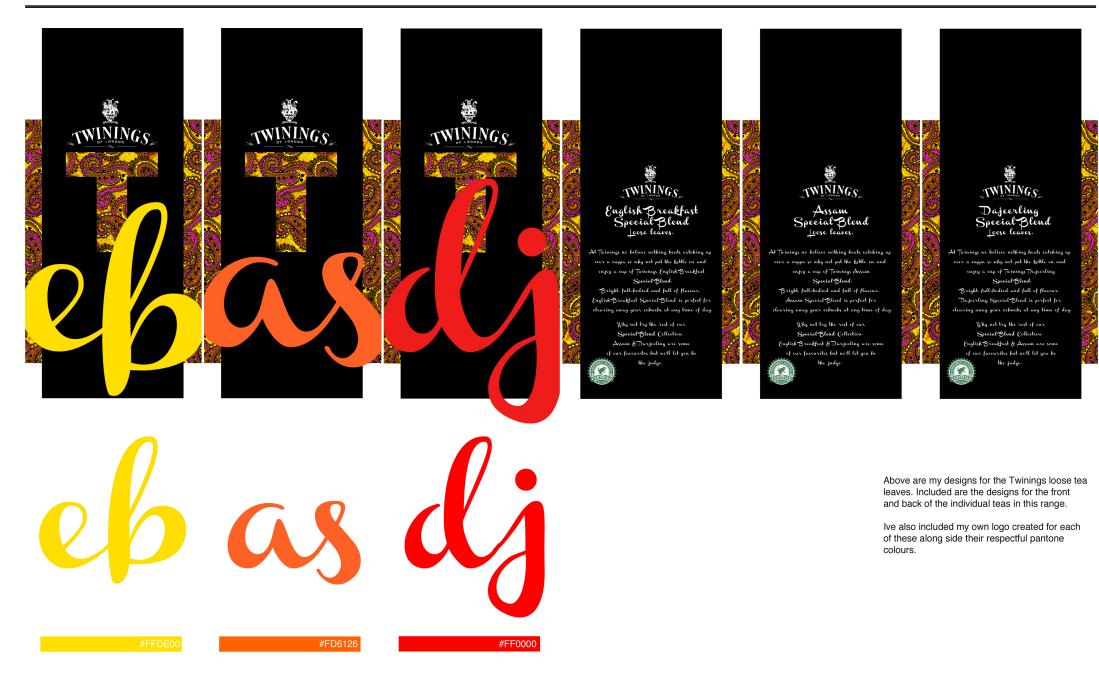

Jamie Whitworth C3301073 Twinings - Page One

Jamie Whitworth C3301073 Twinings - Page Two

These are my designs for the boxed tea bags as part of this particular Special Blend Range.

The designs follow a similar theme to the above with slight changes to appeal to the more modern consumer as tea bags are usually used by this audience