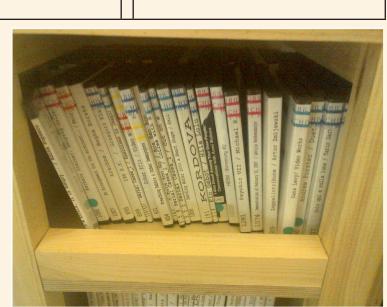

THE ONE THING I WOULD OF CHANGED IN HINDSIGHT WAS THE FIRST EXHIBITED PIECE. THIS WAS DUE TO IT BEING A FILM I BELIEVE TO SHOW IN A GALLERY SETTING WHERE YOU WALK BY AND SEE A FEW MINUTES AND MOVE ON AS THE ACTUAL VISUALS OF THE FILM WAS TOO REPETITIVE. IN A SCREENING I BELIEVE THAT A CONSTANT STIMULANT IS NEEDED AS THAT IS THE MAIN FOCUS FOR THE AUDIENCE. ALL IN ALL ITHINK THIS WAS A GREAT PROJECT TO BE PART OF AND PUT MY NAME TO. THE MOBILE ARCHIVE HAS NOW BEEN TAGGED WITH MY COLOUR CODED SYSTEM TO MAKE IT EASIER FOR FUTURE EXHIBITORS (FIG. 3). THIS IS SOMETHING I'M EXTREMELY PROUD OF AND EXCITED TO OF CREATED. DUE TO THE POLITICAL RESTRAINTS IN SHOWCASING THE ARCHIVE OUTSIDE THE UNIVERSITY, IT WAS UNABLE TO TAKE A WIDER PRESENCE. NEVERTHELESS, A HUB WAS CREATED WITHIN THE STUDIO TO HAVE A CONSTANT ROLL OF A VARIETY OF ARTIST VIDEOS TO BE SHOWN. THE IDEA BEHIND THE HUB WAS TO DRAW A CONNECTION WITH MANY BUNKERS AND MAKESHIFT HOMES FEATURED IN A LOT OF THE POLITICAL HEAVY FILMS. THE HOMEMADE 'DEN' EFFECT PULLS A STRONG AND APPROACHABLE CORRELATION TO ALL AUDIENCE MEMBERS. IT STANDS OUT FROM THE BACKGROUND AND HMMM OF THEMAC SUITE. BY ALSO INTRODUCING THE FILMS INTO LOCATIONS WHERE 'WAITING' TAKES PLACE. IT CAPTURED MORE AUDIENCE PARTICIPATION AND AWARENESS THEN A STILL SINGLE SCREEN IN A STUDIO. I WAS CONCERNED ABOUT THE 'NUMB' QUALITY. THIS BEING THE WIDE VARIETY OF 'ARTY EVENTS' WERE FORTUNATE TO HAVE ON CAN SOMETIMES BLEND TOGETHER DUE TO THE SIMIL ARITIES IN THE ACT OF DIFFERENCE. THIS WAS WHY THE FORMAL OPENING EVENT WORKED WELL, AS IT BROUGHT FORMALITY INTO A USUALLY RELAXED ATMOSPHERE.

MOBILE ARCHIVE 5-15 MINS

MOBILE ARCHIVE 5-15 MINS

MOBILE ARCHIVE 5-15MINS

MOBILE ARCHIVE 0-5MINS

MOBILE ARCHIVE 0-5MINS

MOBILE ARCHIVE 0-5MINS

(FIG.3)