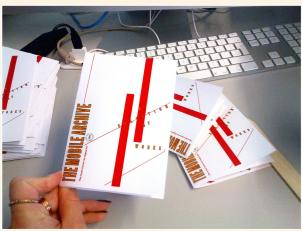

## MOBILE ARCHIVE

LEEDS EXHIBIT.

PARTIALLY CURATED & DIRECTED BY M

EMMY DAYAL

THE MOBILE ARCHIVE OPENING EVENT OF WHICH ICURATED ALONGSIDE THE TEAM WAS A GREAT SUCCESS. THE TURN OUT FOR THE OPENING EVENT WAS BRILLIANT WITH PEOPLE FROM A VARIETY OF DIFFERENT SUBJECT AREAS. IINITIALLY DID A HUNT AROUND THE OUTSKIRTS OF LEEDS FOR PALESTINIAN AND JEWISH FOOD. ONCE I GOT THE BACLAVA AND NUMEROUS OTHER FOODS I DON'T KNOW THE NAMES OF OR WHAT EXACTLY THEY CONSIST OF ! DOUSING THE ROOM WITHFOOD AND RED WINES, I ALSO PRODUCED A HANDOUT WITH THE SHOWING ORDER IN AND A SHORT INTRODUCTION TO EACH PIECE. THIS I BELIEVE HELPED MAP OUT THE PROCEEDINGS FOR THE AUDIENCE AS DUE TO THE SIZE OF THE ARCHIVE THERE IS A SENSE OF A LUCKY DIP INTO WHAT YOUR GETTING! WHEN THE HANDOUT IS UNFOLDED THE REVERSE REVEALS A SECTION FOR NOTE TAKING. THIS DESIGN HAD GREAT POSITIVE FEEDBACK, WHICH WAS GOOD TO BARE IN MIND MOVING FORWARD FOR FUTURE CURATIONS. IT PROVIDES A SPACE FOR THE AUDIENCE PARTICIPATION AND FOR THEM TO ADD A PERSONAL PERSPECTIVE ON THE EVENT.

THE ONE THING I WOULD OF CHANGED IN HINDSIGHT WAS THE FIRST EXHIBITED PIECE. THIS WAS DUE TO IT BEING A FILM I BELIEVE TO SHOW IN A GALLERY SETTING WHERE YOU WALK BY AND SEE A FEW MINUTES AND MOVE ON AS THE ACTUAL VISUALS OF THE FILM WAS TOO REPETITIVE. IN A SCREENING I BELIEVE THAT A CONSTANT STIMULANT IS NEEDED AS THAT IS THE MAIN FOCUS FOR THE AUDIENCE. ALL IN ALL ITHINK THIS WAS A GREAT PROJECT TO BE PART OF AND PUT MY NAME TO. THE MOBILE ARCHIVE HAS NOW BEEN TAGGED WITH MY COLOUR CODED SYSTEM TO MAKE IT EASIER FOR FUTURE EXHIBITORS (FIG. 3). THIS IS SOMETHING I'M EXTREMELY PROUD OF AND EXCITED TO OF CREATED. DUE TO THE POLITICAL RESTRAINTS IN SHOWCASING THE ARCHIVE OUTSIDE THE UNIVERSITY, IT WAS UNABLE TO TAKE A WIDER PRESENCE. NEVERTHELESS, A HUB WAS CREATED WITHIN THE STUDIO TO HAVE A CONSTANT ROLL OF A VARIETY OF ARTIST VIDEOS TO BE SHOWN. THE IDEA BEHIND THE HUB WAS TO DRAW A CONNECTION WITH MANY BUNKERS AND MAKESHIFT HOMES FEATURED IN A LOT OF THE POLITICAL HEAVY FILMS. THE HOMEMADE 'DEN' EFFECT PULLS A STRONG AND APPROACHABLE CORRELATION TO ALL AUDIENCE MEMBERS. IT STANDS OUT FROM THE BACKGROUND AND HMMM OF THEMAC SUITE. BY ALSO INTRODUCING THE FILMS INTO LOCATIONS WHERE 'WAITING' TAKES PLACE. IT CAPTURED MORE AUDIENCE PARTICIPATION AND AWARENESS THEN A STILL SINGLE SCREEN IN A STUDIO. I WAS CONCERNED ABOUT THE 'NUMB' QUALITY. THIS BEING THE WIDE VARIETY OF 'ARTY EVENTS' WERE FORTUNATE TO HAVE ON CAN SOMETIMES BLEND TOGETHER DUE TO THE SIMIL ARITIES IN THE ACT OF DIFFERENCE. THIS WAS WHY THE FORMAL OPENING EVENT WORKED WELL, AS IT BROUGHT FORMALITY INTO A USUALLY RELAXED ATMOSPHERE.